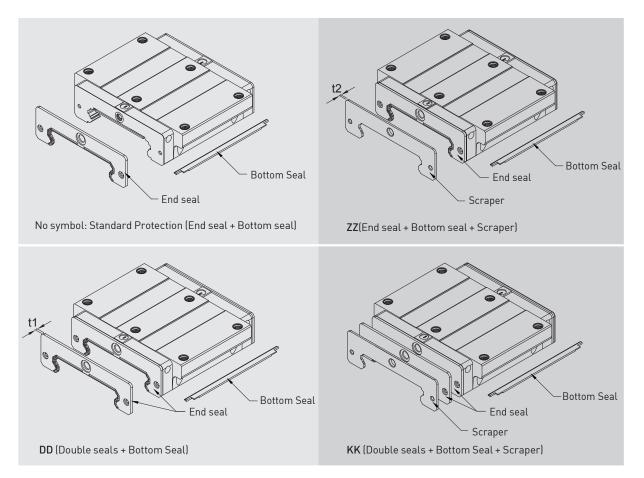

## (1) Codes of equipment

If the following equipment is needed, please indicate the code followed by the model number.

#### (2) End seal and bottom seal

Protects against contaminants entering the block. Reduces potential for groove damage resulting in a reduction of life ratings.

#### (3) Double seals

Removes foreign matter from the rail preventing contaminants from entering the block.

Table 2-3-11 Dimensions of end seal

| Size     | Thickness (t1)<br>(mm) | Size     | Thickness (t1)<br>(mm) |
|----------|------------------------|----------|------------------------|
| WE 17 ES | 1.6                    | WE 35 ES | 2                      |
| WE 21 ES | 2                      | WE 50 ES | 2.5                    |
| WE 27 ES | 2                      |          |                        |

#### (4) Scraper

Clears larger contaminants, such as weld spatter and metal cuttings, from the rail. Metal scraper protects end seals from excessive damage.