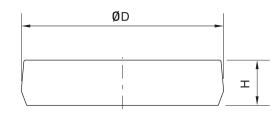

#### (5) Bolt caps for rail mounting holes

Rail mounting hole caps prevent foreign matter from accumulating in the mounting holes. Caps are included with the rail package.

#### Table 2-3-13 Dimensions of Bolt Caps for Rail Mounting Holes

| Rail size | Bolt size | Diameter(D)<br>(mm) | Thickness(H)<br>(mm) |
|-----------|-----------|---------------------|----------------------|
| WER17R    | M4        | 7.65                | 1.1                  |
| WER21R    | M4        | 7.65                | 1.1                  |
| WER27R    | M4        | 7.65                | 1.1                  |
| WER35R    | M6        | 11.15               | 2.5                  |
| WER50R    | M8        | 14.20               | 3.5                  |